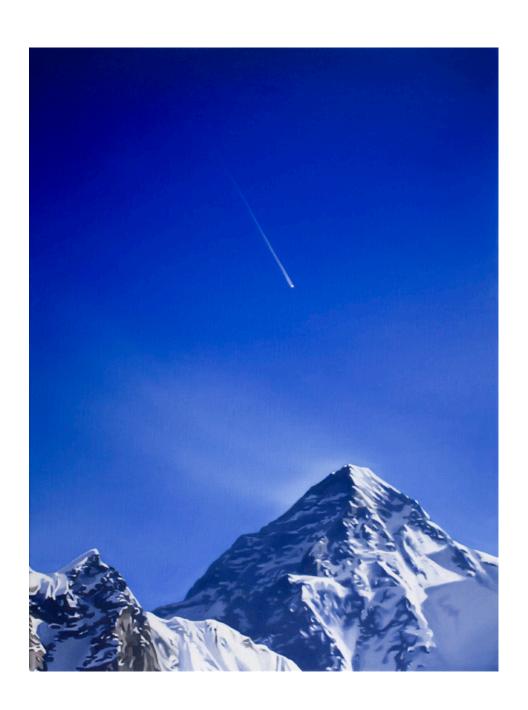

The Breithorn (small) 2018 oil on linen 30 x 40 cm \$2,600

The Mönch in mist 2018 oil on linen 30 x 40 cm \$2,600

The Mönch with contrail 2018 oil on linen 30 x 40 cm \$2,600

Tiny houses 2018 oil on linen 30 x 46 cm \$2,600