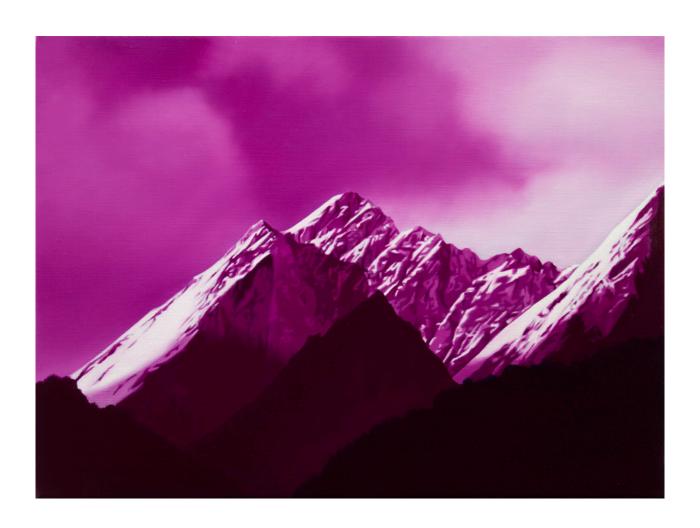

The Breithorn with jet 2018 oil on linen 120 x 213 cm SOLD

Anvil 2018 oil on linen 30 x 40 cm \$2,600

Pink Eiger 2018 oil on linen 30 x 40 cm \$2,600

Moonrise over the Jungfrau 2018 oil on linen 30 x 40 cm \$2,600

The Breithorn 2018 oil on linen 61 x 91 cm \$7,700

Pink Mountains 2018 oil on linen 30 x 40 cm \$2,600

Moonrise over the Jungfrau 2 2018 oil on linen 30 x 46 cm \$2,600

Anvil 2 2018 oil on linen 30 x 46 cm \$2,600

The Breithorn (small) 2018 oil on linen 30 x 40 cm \$2,600

The Mönch in mist 2018 oil on linen 30 x 40 cm \$2,600

The Mönch with contrail 2018 oil on linen 30 x 40 cm \$2,600

Tiny houses 2018 oil on linen 30 x 46 cm \$2,600