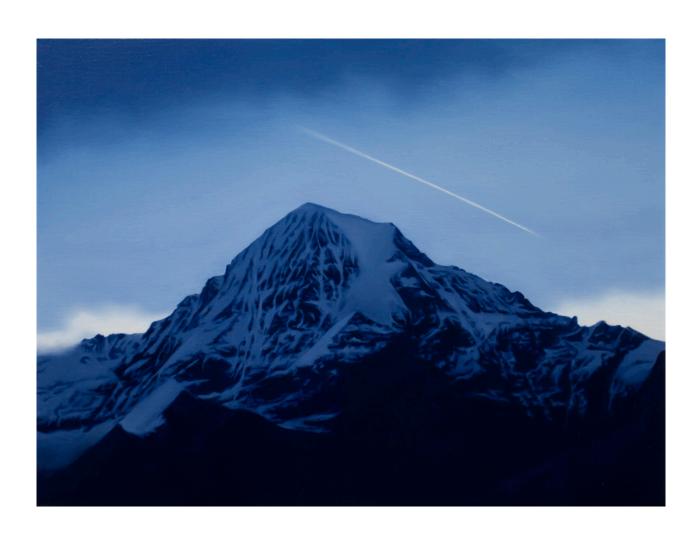

The Breithorn (small) 2018 oil on linen 30 x 40 cm \$2,600

The Mönch in mist 2018 oil on linen 30 x 40 cm \$2,600

The Mönch with contrail 2018 oil on linen 30 x 40 cm \$2,600

Tiny houses 2018 oil on linen 30 x 46 cm \$2,600

Anvil 2 2018 oil on linen 30 x 46 cm \$2,600

The Breithorn (small) 2018 oil on linen 30 x 40 cm \$2,600

The Mönch in mist 2018 oil on linen 30 x 40 cm \$2,600

The Mönch with contrail 2018 oil on linen 30 x 40 cm \$2,600