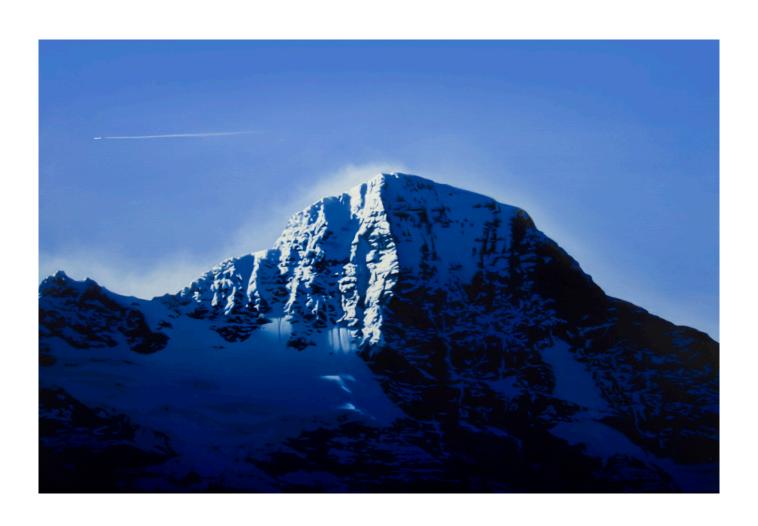

The Breithorn with jet 2018 oil on linen 120 x 213 cm SOLD

Anvil 2018 oil on linen 30 x 40 cm \$2,600

Pink Eiger 2018 oil on linen 30 x 40 cm \$2,600

Moonrise over the Jungfrau 2018 oil on linen 30 x 40 cm \$2,600

## WORKS

The Breithorn with jet 2018 oil on linen 120 x 213 cm SOLD

Asteroid above highway 2018 oil on linen 40 x 30 cm \$2,600

Anvil 2018 oil on linen 30 x 40 cm \$2,600

Pink Eiger 2018 oil on linen 30 x 40 cm \$2,600

Falling star over mountain 2017 oil on linen 40 x 30 cm \$2,600

Asteroid and mountain 2018 oil on linen 40 x 30 cm \$2,600

Moonrise over the Jungfrau 2018 oil on linen 30 x 40 cm \$2,600

The Breithorn 2018 oil on linen 61 x 91 cm \$7,700