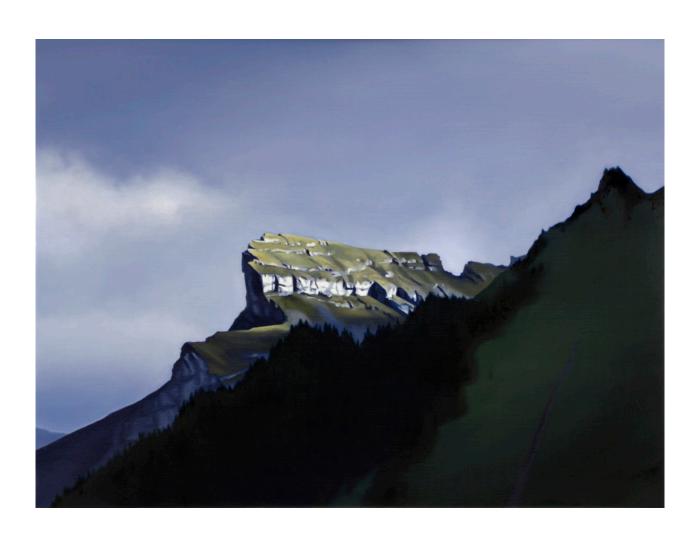

The Breithorn 2018 oil on linen 61 x 91 cm \$7,700

Pink Mountains 2018 oil on linen 30 x 40 cm \$2,600

Moonrise over the Jungfrau 2 2018 oil on linen 30 x 46 cm \$2,600

Anvil 2 2018 oil on linen 30 x 46 cm \$2,600

The Breithorn (small) 2018 oil on linen 30 x 40 cm \$2,600

The Mönch in mist 2018 oil on linen 30 x 40 cm \$2,600

The Mönch with contrail 2018 oil on linen 30 x 40 cm \$2,600

Tiny houses 2018 oil on linen 30 x 46 cm \$2,600