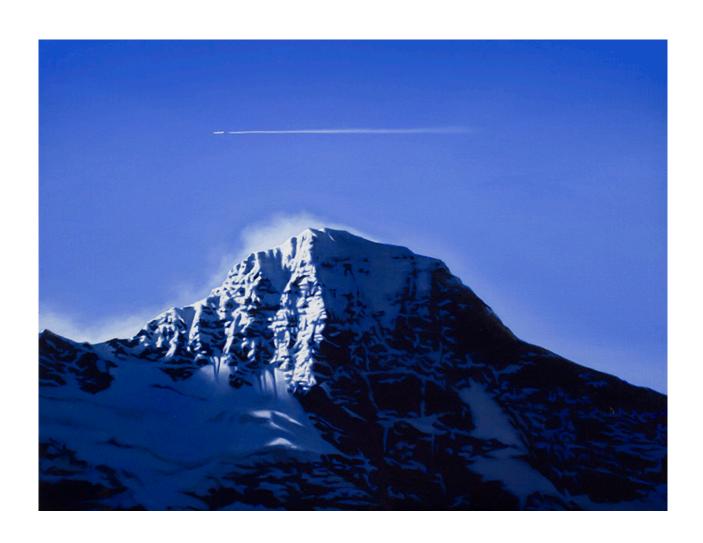

The Breithorn with jet 2018 oil on linen 120 x 213 cm SOLD

Anvil 2018 oil on linen 30 x 40 cm \$2,600

Pink Eiger 2018 oil on linen 30 x 40 cm \$2,600

Moonrise over the Jungfrau 2018 oil on linen 30 x 40 cm \$2,600

## WORKS

The Breithorn with jet 2018 oil on linen 120 x 213 cm SOLD

Asteroid above highway 2018 oil on linen 40 x 30 cm \$2,600

Anvil 2018 oil on linen 30 x 40 cm \$2,600

Pink Eiger 2018 oil on linen 30 x 40 cm \$2,600