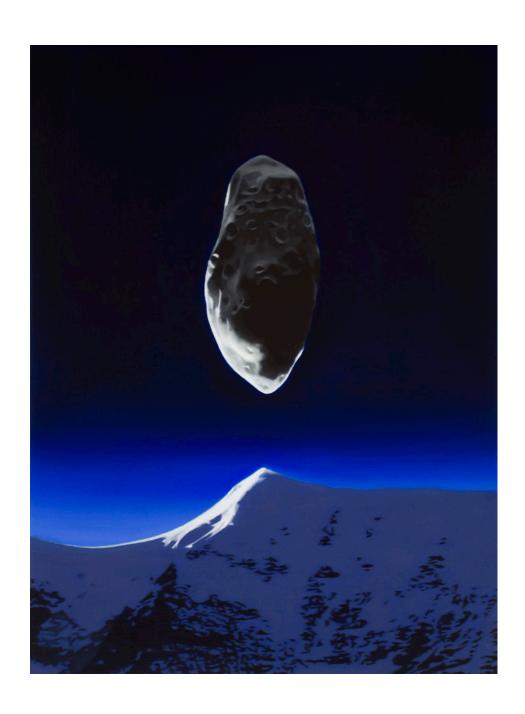

Falling star over mountain 2017 oil on linen 40 x 30 cm \$2,600

Asteroid and mountain 2018 oil on linen 40 x 30 cm \$2,600

Moonrise over the Jungfrau 2018 oil on linen 30 x 40 cm \$2,600

The Breithorn 2018 oil on linen 61 x 91 cm \$7,700