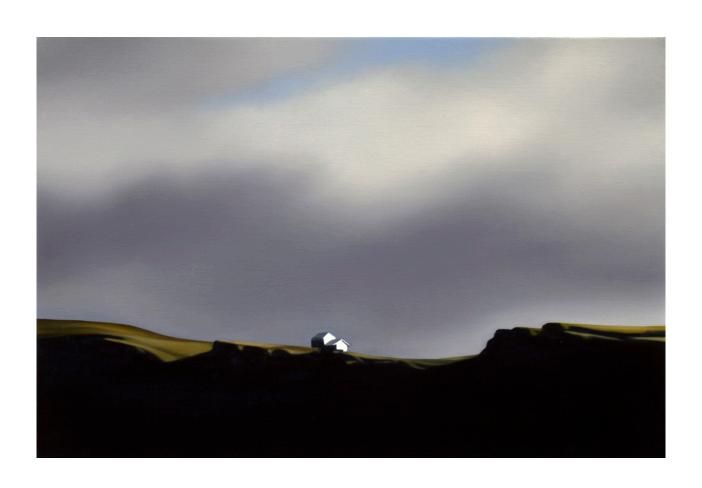

The Breithorn (small) 2018 oil on linen 30 x 40 cm \$2,600

The Mönch in mist 2018 oil on linen 30 x 40 cm \$2,600

The Mönch with contrail 2018 oil on linen 30 x 40 cm \$2,600

Tiny houses 2018 oil on linen 30 x 46 cm \$2,600

Tiny houses 2018 oil on linen 30 x 46 cm \$2,600

7 James Street, Windsor, Victoria Australia 3181 T: +61 3 9521 7517 E: andy@marsgallery.com.au