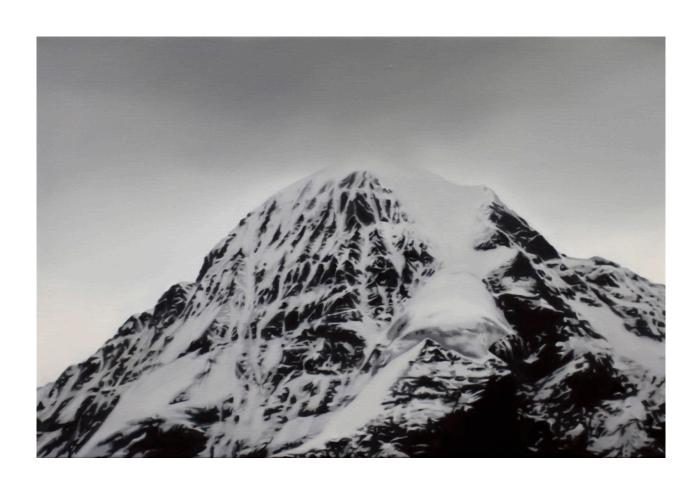

The Breithorn (small) 2018 oil on linen 30 x 40 cm \$2,600

The Mönch in mist 2018 oil on linen 30 x 40 cm \$2,600

The Mönch with contrail 2018 oil on linen 30 x 40 cm \$2,600

Tiny houses 2018 oil on linen 30 x 46 cm \$2,600

Anvil 2 2018 oil on linen 30 x 46 cm \$2,600

The Breithorn (small) 2018 oil on linen 30 x 40 cm \$2,600

The Mönch in mist 2018 oil on linen 30 x 40 cm \$2,600

The Mönch with contrail 2018 oil on linen 30 x 40 cm \$2,600