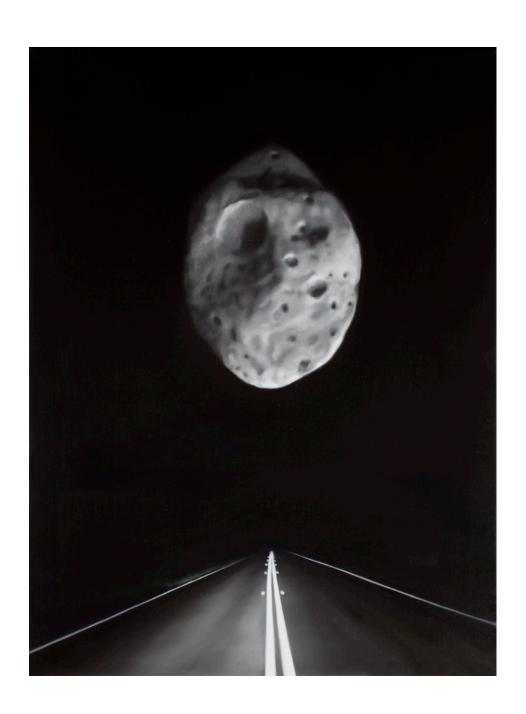

## WORKS

The Breithorn with jet 2018 oil on linen 120 x 213 cm SOLD

Asteroid above highway 2018 oil on linen 40 x 30 cm \$2,600

Anvil 2018 oil on linen 30 x 40 cm \$2,600

Pink Eiger 2018 oil on linen 30 x 40 cm \$2,600

The Jungrau with contrail 2018 oil on linen 40 x 30 cm \$2,600

Highway with asteroid (Prometheus) 2018 oil on linen 40 x 30 cm \$2,600

Pink Mountains 2018 oil on linen 30 x 40 cm \$2,600

Moonrise over the Jungfrau 2 2018 oil on linen 30 x 46 cm \$2,600