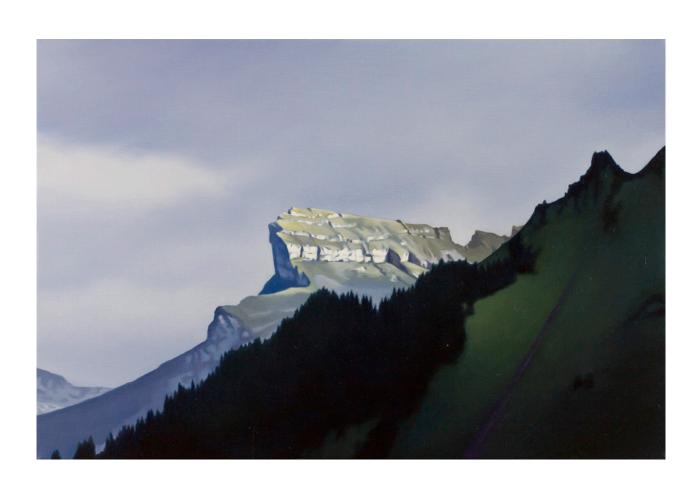

The Breithorn with jet 2018 oil on linen 120 x 213 cm SOLD

Anvil 2018 oil on linen 30 x 40 cm \$2,600

Pink Eiger 2018 oil on linen 30 x 40 cm \$2,600

Moonrise over the Jungfrau 2018 oil on linen 30 x 40 cm \$2,600

The Breithorn 2018 oil on linen 61 x 91 cm \$7,700

Pink Mountains 2018 oil on linen 30 x 40 cm \$2,600

Moonrise over the Jungfrau 2 2018 oil on linen 30 x 46 cm \$2,600

Anvil 2 2018 oil on linen 30 x 46 cm \$2,600

The Breithorn (small) 2018 oil on linen 30 x 40 cm \$2,600

The Mönch in mist 2018 oil on linen 30 x 40 cm \$2,600

The Mönch with contrail 2018 oil on linen 30 x 40 cm \$2,600

Tiny houses 2018 oil on linen 30 x 46 cm \$2,600

Falling star over mountain 2017 oil on linen 40 x 30 cm \$2,600

Asteroid and mountain 2018 oil on linen 40 x 30 cm \$2,600

Moonrise over the Jungfrau 2018 oil on linen 30 x 40 cm \$2,600

The Breithorn 2018 oil on linen 61 x 91 cm \$7,700

The Jungrau with contrail 2018 oil on linen 40 x 30 cm \$2,600

Highway with asteroid (Prometheus) 2018 oil on linen 40 x 30 cm \$2,600

Pink Mountains 2018 oil on linen 30 x 40 cm \$2,600

Moonrise over the Jungfrau 2 2018 oil on linen 30 x 46 cm \$2,600

Anvil 2 2018 oil on linen 30 x 46 cm \$2,600

The Breithorn (small) 2018 oil on linen 30 x 40 cm \$2,600

The Mönch in mist 2018 oil on linen 30 x 40 cm \$2,600

The Mönch with contrail 2018 oil on linen 30 x 40 cm \$2,600