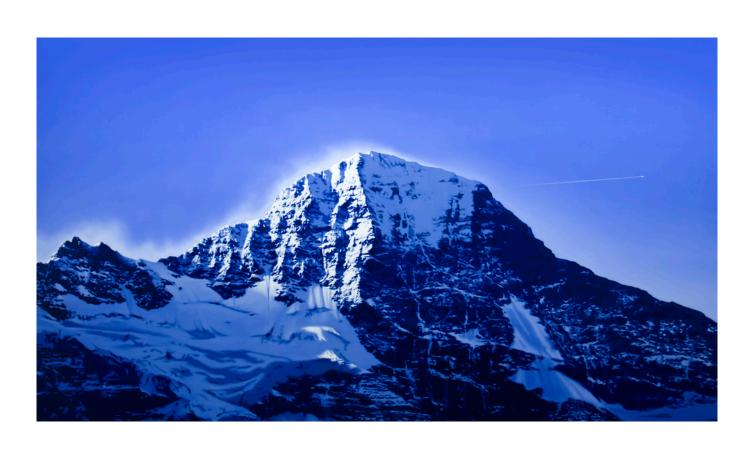

The Breithorn with jet 2018 oil on linen 120 x 213 cm SOLD

Anvil 2018 oil on linen 30 x 40 cm \$2,600

Pink Eiger 2018 oil on linen 30 x 40 cm \$2,600

Moonrise over the Jungfrau 2018 oil on linen 30 x 40 cm \$2,600

## WORKS

The Breithorn with jet 2018 oil on linen 120 x 213 cm SOLD

Asteroid above highway 2018 oil on linen 40 x 30 cm \$2,600

Anvil 2018 oil on linen 30 x 40 cm \$2,600

Pink Eiger 2018 oil on linen 30 x 40 cm \$2,600